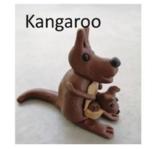

### **Guess What? Household Objects**



# Guess What? Leaves



#### Guess What? Creatures made by children during lockdown





































# **Guess What? Animals**





































## **Guess What? Materials**

| Gold  | Plastic | Rubber | Glass  | Water | Aluminium |
|-------|---------|--------|--------|-------|-----------|
| Paper | Cork    | Salt   | Cotton | Wax   | Cardboard |
| Lycra | Bone    | Copper | Oil    | Clay  | Bronze    |
| Sugar | Wood    | Wool   | Brass  | Brick | Flour     |

## Guess What? Another way to play ...

Pairs of children collect two matching sets of objects (~8-20), arranged on trays or plates. Each child chooses an object from the selection on their tray without revealing what they have chosen.

Each child takes it in turns to ask yes/no questions. As objects are ruled out, children can cover them up or remove them from their tray. The first child to correctly identify