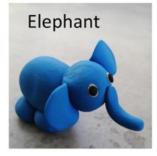

### **Guess What? Household Objects**



# Guess What? Leaves



#### Guess What? Creatures made by children during lockdown





































# **Guess What? Animals**





































## **Guess What? Materials**

| Gold  | Plastic | Rubber | Glass  | Water | Aluminium |
|-------|---------|--------|--------|-------|-----------|
| Paper | Cork    | Salt   | Cotton | Wax   | Cardboard |
| Lycra | Bone    | Copper | Oil    | Clay  | Bronze    |
| Sugar | Wood    | Wool   | Brass  | Brick | Flour     |

## Guess What? Another way to play ...

Pairs of children collect two matching sets of objects (~8-20), arranged on trays or plates. Each child chooses an object from the selection on their tray without revealing what they have chosen.

Each child takes it in turns to ask yes/no questions. As objects are ruled out, children can cover them up or remove them from their tray. The first child