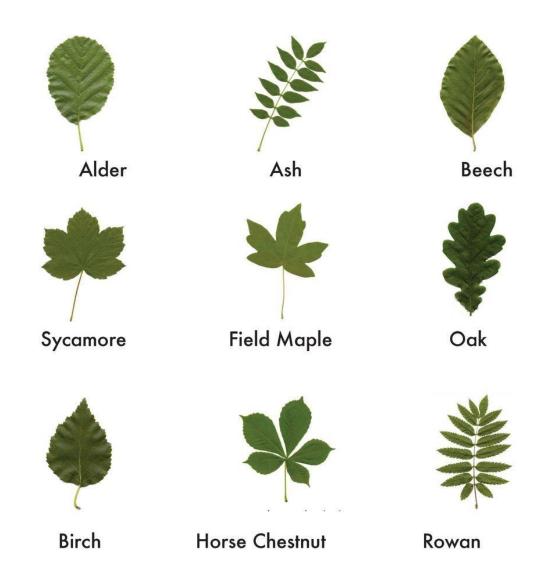

# Guess What? Leaves

## Guess What? Another way to play ...

Pairs of children collect two matching sets of objects (~8-20), arranged on trays or plates. Each child chooses an object from the selection on their tray without revealing what they have chosen.

Each child takes it in turns to ask yes/no questions. As objects are ruled out, children can cover them up or remove them from their tray. The first child to correctly identify which object their partner has chosen is the winner!

#### What makes a good question?

The questions have to be ones that you can answer 'yes' or 'no' to.

Think about what the objects look like. For example:

- Is it green?
- Does it have petals?
- Is it wet?

Think about what the objects feel like. For example:

- It is hard?
- Is it heavy?
- Is it spikey?

Think about whether the objects are natural or human-made. For example:

- Is it alive?
- Can you eat it?
- Was it made by humans?