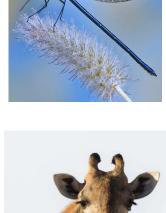

### **Guess What? Household Objects**



# Guess What? Leaves



#### Guess What? Creatures made by children during lockdown





































# **Guess What? Animals**





































## **Guess What? Materials**

| Gold  | Plastic | Rubber | Glass  | Water | Aluminium |
|-------|---------|--------|--------|-------|-----------|
| Paper | Cork    | Salt   | Cotton | Wax   | Cardboard |
| Lycra | Bone    | Copper | Oil    | Clay  | Bronze    |
| Sugar | Wood    | Wool   | Brass  | Brick | Flour     |

## Guess What? Another way to play ...

Pairs of children collect two matching sets of objects (~8-20), arranged on trays or plates. Each child chooses an object from the selection on their tray without revealing what they have chosen.

Each child takes it in turns to ask yes/no questions. As objects are ruled out, children can cover them up or remove them from their tray. The first child to correctly identify which object their partner has chosen is the wi