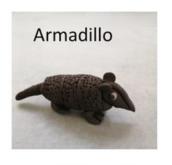

#### Guess What? Creatures made by children during lockdown

## Guess What? Another way to play ...

Pairs of children collect two matching sets of objects (~8-20), arranged on trays or plates. Each child chooses an object from the selection on their tray without revealing what they have chosen.

Each child takes it in turns to ask yes/no questions. As objects are ruled out, children can cover them up or remove them from their tray. The first child to correctly identify which object their partner has chosen is the winner!

#### What makes a good question?

The questions have to be ones that you can answer 'yes' or 'no' to.

Think about what the objects look like. For example:

- Is it green?
- Does it have petals?
- Is it wet?

Think about what the objects feel like. For example:

- It is hard?
- Is it heavy?
- Is it spikey?

Think about whether the objects are natural or human-made. For example:

- Is it alive?
- Can you eat it?
- Was it made by humans?