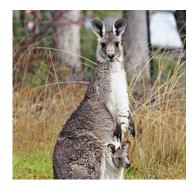

### **Guess What? Household Objects**



# Guess What? Leaves



#### Guess What? Creatures made by children during lockdown





































# **Guess What? Animals**





































## **Guess What? Materials**

| Gold  | Plastic | Rubber | Glass  | Water | Aluminium |
|-------|---------|--------|--------|-------|-----------|
| Paper | Cork    | Salt   | Cotton | Wax   | Cardboard |
| Lycra | Bone    | Copper | Oil    | Clay  | Bronze    |
| Sugar | Wood    | Wool   | Brass  | Brick | Flour     |

## Guess What? Another way to play ...

Pairs of children collect two matching sets of objects (~8-20), arranged on trays or plates. Each child chooses an object from the selection on their tray without revealing what they have chosen.

Each child takes it in turns to ask yes/no questions. As objects are ruled out, children can cover them up or remove them from their tray. The first child to correctly identify which object their partner has chosen is the