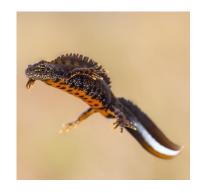

### **Guess What? Household Objects**



# Guess What? Leaves



#### Guess What? Creatures made by children during lockdown





































# **Guess What? Animals**





































## **Guess What? Materials**

| Gold  | Plastic | Rubber | Glass  | Water | Aluminium |
|-------|---------|--------|--------|-------|-----------|
| Paper | Cork    | Salt   | Cotton | Wax   | Cardboard |
| Lycra | Bone    | Copper | Oil    | Clay  | Bronze    |
| Sugar | Wood    | Wool   | Brass  | Brick | Flour     |

## Guess What? Another way to play ...

Pairs of children collect two matching sets of objects (~8-20), arranged on trays or plates. Each child chooses an object from the selection on their tray without revealing what they have chosen.

Each child takes it in turns to ask yes/no questions. As objects are ruled out, children can cover them up or remove them from their tray. The first child to correctly identify which object their partner has chosen is the winner!



#