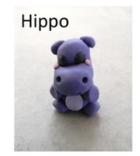

### **Guess What? Household Objects**



# Guess What? Leaves



#### Guess What? Creatures made by children during lockdown





































# **Guess What? Animals**





































## **Guess What? Materials**

| Gold  | Plastic | Rubber | Glass  | Water | Aluminium |
|-------|---------|--------|--------|-------|-----------|
| Paper | Cork    | Salt   | Cotton | Wax   | Cardboard |
| Lycra | Bone    | Copper | Oil    | Clay  | Bronze    |
| Sugar | Wood    | Wool   | Brass  | Brick | Flour     |

## Guess What? Another way to play ...

Pairs of children collect two matching sets of objects (~8-20), arranged on trays or plates. Each child chooses an object from the selection on their tray without revealing what they have chosen.

Each child takes it in turns to ask yes/no questions. As objects are ruled out, children can cover them up or remove them from their tray. The first child to correct