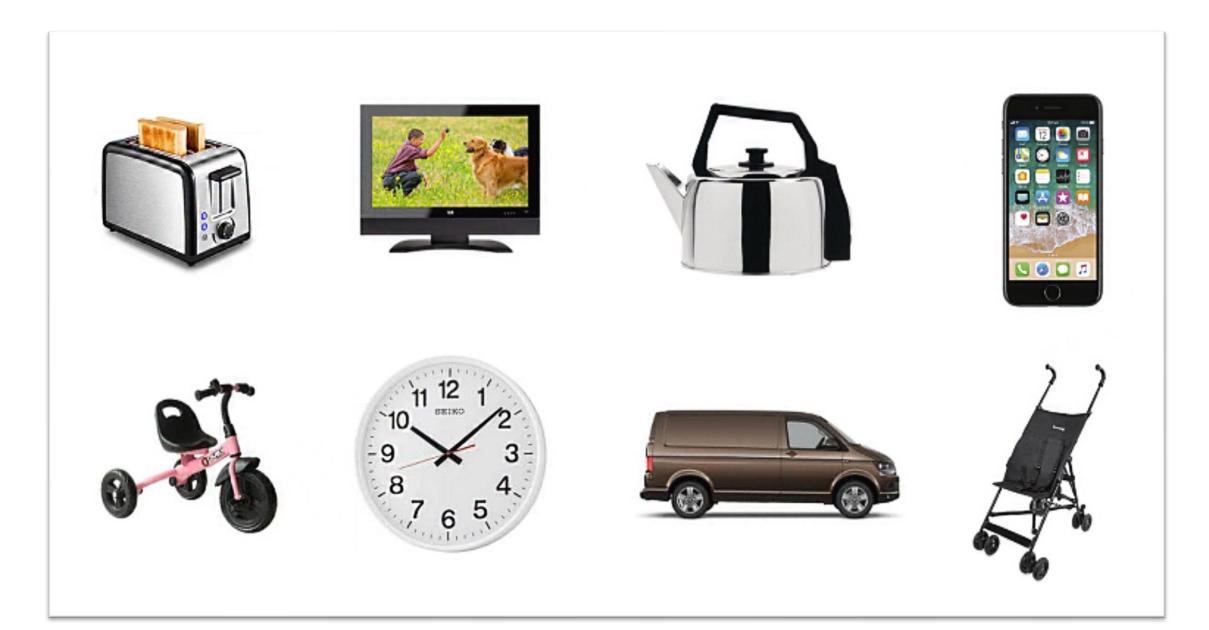

### **Guess What? Household Objects**

## Guess What? Another way to play ...

Pairs of children collect two matching sets of objects (~8-20), arranged on trays or plates. Each child chooses an object from the selection on their tray without revealing what they have chosen.

Each child takes it in turns to ask yes/no questions. As objects are ruled out, children can cover them up or remove them from their tray. The first child to correctly identify which object their partner has chosen is the winner!

#### What makes a good question?

The questions have to be ones that you can answer 'yes' or 'no' to.

Think about what the objects look like. For example:

- Is it green?
- Does it have petals?
- Is it wet?

Think about what the objects feel like. For example:

- It is hard?
- Is it heavy?
- Is it spikey?

Think about whether the objects are natural or human-made. For example:

- Is it alive?
- Can you eat it?
- Was it made by humans?