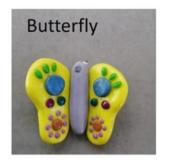

### **Guess What? Household Objects**



# Guess What? Leaves



#### Guess What? Creatures made by children during lockdown





































# **Guess What? Animals**





































## **Guess What? Materials**

| Gold  | Plastic | Rubber | Glass  | Water | Aluminium |
|-------|---------|--------|--------|-------|-----------|
| Paper | Cork    | Salt   | Cotton | Wax   | Cardboard |
| Lycra | Bone    | Copper | Oil    | Clay  | Bronze    |
| Sugar | Wood    | Wool   | Brass  | Brick | Flour     |

## Guess What? Another way to play ...

Pairs of children collect two matching sets of objects (~8-20), arranged on trays or plates. Each child chooses an object from the selection on their tray without revealing what they have chosen.

Each child takes it in turns to ask yes/no questions. As objects are ruled out, children can cover them up or remove them from their tray. The first child to