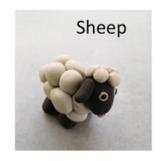

### **Guess What? Household Objects**



# Guess What? Leaves



#### Guess What? Creatures made by children during lockdown





































# **Guess What? Animals**





































## **Guess What? Materials**

| Gold  | Plastic | Rubber | Glass  | Water | Aluminium |
|-------|---------|--------|--------|-------|-----------|
| Paper | Cork    | Salt   | Cotton | Wax   | Cardboard |
| Lycra | Bone    | Copper | Oil    | Clay  | Bronze    |
| Sugar | Wood    | Wool   | Brass  | Brick | Flour     |

## Guess What? Another way to play ...

Pairs of children collect two matching sets of objects (~8-20), arranged on trays or plates. Each child chooses an object from the selection on their tray without revealing what they have chosen.

Each child takes it in turns to ask yes/no questions. As objects are ruled out, children can cover them up or remove them from their tray. The first child to correctly ident