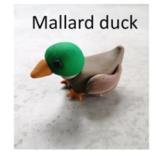

### **Guess What? Household Objects**



# Guess What? Leaves



#### Guess What? Creatures made by children during lockdown





































# **Guess What? Animals**





































## **Guess What? Materials**

| Gold  | Plastic | Rubber | Glass  | Water | Aluminium |
|-------|---------|--------|--------|-------|-----------|
| Paper | Cork    | Salt   | Cotton | Wax   | Cardboard |
| Lycra | Bone    | Copper | Oil    | Clay  | Bronze    |
| Sugar | Wood    | Wool   | Brass  | Brick | Flour     |

## Guess What? Another way to play ...

Pairs of children collect two matching sets of objects (~8-20), arranged on trays or plates. Each child chooses an object from the selection on their tray without revealing what they have chosen.

Each child takes it in turns to ask yes/no questions. As objects are ruled out, children can cover them up or remove them from their tray. The first child to corre