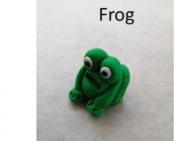

### **Guess What? Household Objects**



# Guess What? Leaves



#### Guess What? Creatures made by children during lockdown





































# **Guess What? Animals**





































## **Guess What? Materials**

| Gold  | Plastic | Rubber | Glass  | Water | Aluminium |
|-------|---------|--------|--------|-------|-----------|
| Paper | Cork    | Salt   | Cotton | Wax   | Cardboard |
| Lycra | Bone    | Copper | Oil    | Clay  | Bronze    |
| Sugar | Wood    | Wool   | Brass  | Brick | Flour     |

## Guess What? Another way to play ...

Pairs of children collect two matching sets of objects (~8-20), arranged on trays or plates. Each child chooses an object from the selection on their tray without revealing what they have chosen.

Each child takes it in turns to ask yes/no questions. As objects are ruled out, children can cover them up or remove them from their tray. The first child to cor