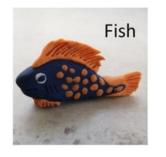

### **Guess What? Household Objects**



# Guess What? Leaves



#### Guess What? Creatures made by children during lockdown





































# **Guess What? Animals**





































## **Guess What? Materials**

| Gold  | Plastic | Rubber | Glass  | Water | Aluminium |
|-------|---------|--------|--------|-------|-----------|
| Paper | Cork    | Salt   | Cotton | Wax   | Cardboard |
| Lycra | Bone    | Copper | Oil    | Clay  | Bronze    |
| Sugar | Wood    | Wool   | Brass  | Brick | Flour     |

## Guess What? Another way to play ...

Pairs of children collect two matching sets of objects (~8-20), arranged on trays or plates. Each child chooses an object from the selection on their tray without revealing what they have chosen.

Each child takes it in turns to ask yes/no questions. As objects are ruled out, children can cover them up or remove them from their tray. The first ch