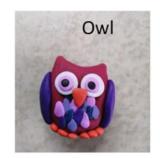

### **Guess What? Household Objects**



# Guess What? Leaves



#### Guess What? Creatures made by children during lockdown





































# **Guess What? Animals**





































## **Guess What? Materials**

| Gold  | Plastic | Rubber | Glass  | Water | Aluminium |
|-------|---------|--------|--------|-------|-----------|
| Paper | Cork    | Salt   | Cotton | Wax   | Cardboard |
| Lycra | Bone    | Copper | Oil    | Clay  | Bronze    |
| Sugar | Wood    | Wool   | Brass  | Brick | Flour     |

## Guess What? Another way to play ...

Pairs of children collect two matching sets of objects (~8-20), arranged on trays or plates. Each child chooses an object from the selection on their tray without revealing what they have chosen.

Each child takes it in turns to ask yes/no questions. As objects are ruled out, children can cover them up or remove them from their tray. The first child to correctly identif