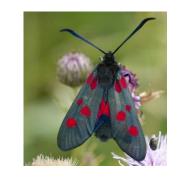

### **Guess What? Household Objects**



# Guess What? Leaves



#### Guess What? Creatures made by children during lockdown





































# **Guess What? Animals**





































## **Guess What? Materials**

| Gold  | Plastic | Rubber | Glass  | Water | Aluminium |
|-------|---------|--------|--------|-------|-----------|
| Paper | Cork    | Salt   | Cotton | Wax   | Cardboard |
| Lycra | Bone    | Copper | Oil    | Clay  | Bronze    |
| Sugar | Wood    | Wool   | Brass  | Brick | Flour     |

## Guess What? Another way to play ...

Pairs of children collect two matching sets of objects (~8-20), arranged on trays or plates. Each child chooses an object from the selection on their tray without revealing what they have chosen.

Each child takes it in turns to ask yes/no questions. As objects are ruled out, children can cover them up or remove them from their tray. The first child to correctly identify which object their partner has chosen is the winner!



#### Wh