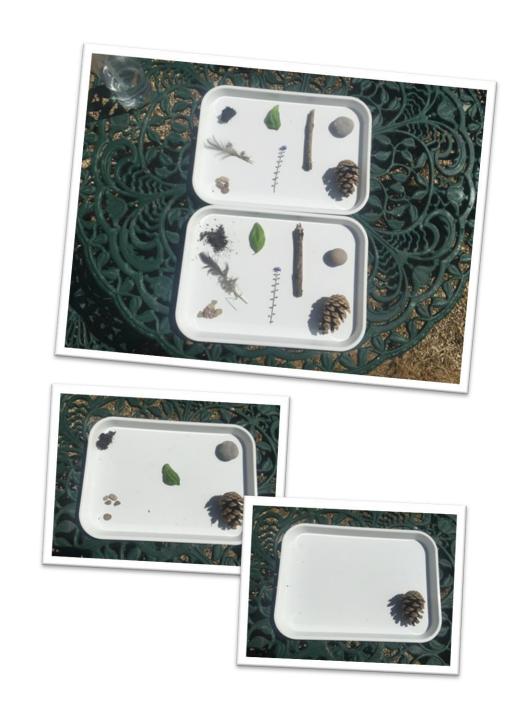

## Guess What? Another way to play ...

Pairs of children collect two matching sets of objects (~8-20), arranged on trays or plates. Each child chooses an object from the selection on their tray without revealing what they have chosen.

Each child takes it in turns to ask yes/no questions. As objects are ruled out, children can cover them up or remove them from their tray. The first child to correctly identify which object their partner has chosen is the winner!