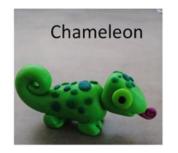

### **Guess What? Household Objects**



# Guess What? Leaves



#### Guess What? Creatures made by children during lockdown





































# **Guess What? Animals**





































## **Guess What? Materials**

| Gold  | Plastic | Rubber | Glass  | Water | Aluminium |
|-------|---------|--------|--------|-------|-----------|
| Paper | Cork    | Salt   | Cotton | Wax   | Cardboard |
| Lycra | Bone    | Copper | Oil    | Clay  | Bronze    |
| Sugar | Wood    | Wool   | Brass  | Brick | Flour     |

## Guess What? Another way to play ...

Pairs of children collect two matching sets of objects (~8-20), arranged on trays or plates. Each child chooses an object from the selection on their tray without revealing what they have chosen.

Each child takes it in turns to ask yes/no questions. As objects are ruled out, children can cover them up or remove them from their tray. The firs