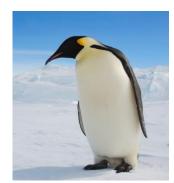

### **Guess What? Household Objects**



# Guess What? Leaves



#### Guess What? Creatures made by children during lockdown





































# **Guess What? Animals**





































## **Guess What? Materials**

| Gold  | Plastic | Rubber | Glass  | Water | Aluminium |
|-------|---------|--------|--------|-------|-----------|
| Paper | Cork    | Salt   | Cotton | Wax   | Cardboard |
| Lycra | Bone    | Copper | Oil    | Clay  | Bronze    |
| Sugar | Wood    | Wool   | Brass  | Brick | Flour     |

## Guess What? Another way to play ...

Pairs of children collect two matching sets of objects (~8-20), arranged on trays or plates. Each child chooses an object from the selection on their tray without revealing what they have chosen.

Each child takes it in turns to ask yes/no questions. As objects are ruled out, children can cover them up or remove them from their tray. The first child to correctly identify which object their partner has chosen is the winn