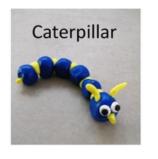

### **Guess What? Household Objects**



# Guess What? Leaves



#### Guess What? Creatures made by children during lockdown





































# **Guess What? Animals**





































## **Guess What? Materials**

| Gold  | Plastic | Rubber | Glass  | Water | Aluminium |
|-------|---------|--------|--------|-------|-----------|
| Paper | Cork    | Salt   | Cotton | Wax   | Cardboard |
| Lycra | Bone    | Copper | Oil    | Clay  | Bronze    |
| Sugar | Wood    | Wool   | Brass  | Brick | Flour     |

## Guess What? Another way to play ...

Pairs of children collect two matching sets of objects (~8-20), arranged on trays or plates. Each child chooses an object from the selection on their tray without revealing what they have chosen.

Each child takes it in turns to ask yes/no questions. As objects are ruled out, children can cover them up or remove them from their tray. The first