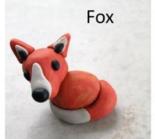

### **Guess What? Household Objects**



# Guess What? Leaves



#### Guess What? Creatures made by children during lockdown





































# **Guess What? Animals**





































## **Guess What? Materials**

| Gold  | Plastic | Rubber | Glass  | Water | Aluminium |
|-------|---------|--------|--------|-------|-----------|
| Paper | Cork    | Salt   | Cotton | Wax   | Cardboard |
| Lycra | Bone    | Copper | Oil    | Clay  | Bronze    |
| Sugar | Wood    | Wool   | Brass  | Brick | Flour     |

## Guess What? Another way to play ...

Pairs of children collect two matching sets of objects (~8-20), arranged on trays or plates. Each child chooses an object from the selection on their tray without revealing what they have chosen.

Each child takes it in turns to ask yes/no questions. As objects are ruled out, children can cover them up or remove them from their tray. The first child to c