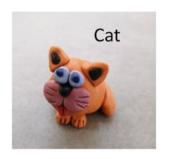

# **Guess What? Animals**

## Guess What? Another way to play ...

Pairs of children collect two matching sets of objects (~8-20), arranged on trays or plates. Each child chooses an object from the selection on their tray without revealing what they have chosen.

Each child takes it in turns to ask yes/no questions. As objects are ruled out, children can cover them up or remove them from their tray. The first child to correctly identify which object their partner has chosen is the winner!

#### What makes a good question?

The questions have to be ones that you can answer 'yes' or 'no' to.

Think about what the objects look like. For example:

- Is it green?
- Does it have petals?
- Is it wet?

Think about what the objects feel like. For example:

- It is hard?
- Is it heavy?
- Is it spikey?

Think about whether the objects are natural or human-made. For example:

- Is it alive?
- Can you eat it?
- Was it made by humans?